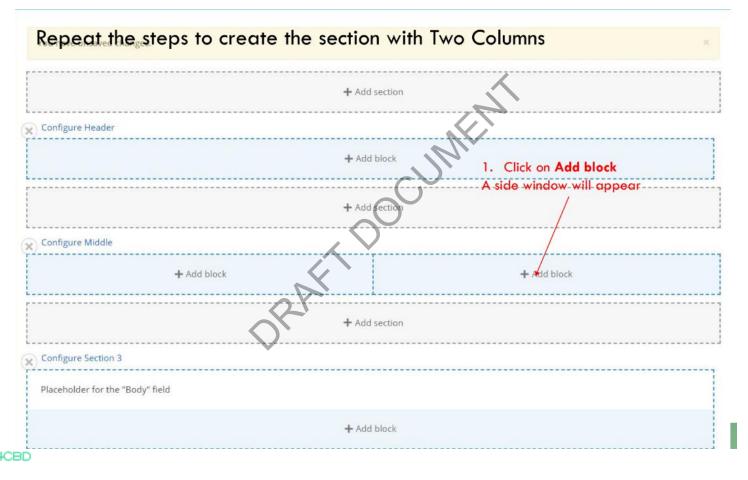

#### Edit layout for *Biodiversity Overview2*

ССОРЧСВО

+ Add block

### We will now create and add custom blocks for **GBIF** Stat and the Ecosystem of the Month

| Edit cu      | stom blo         | ock <i>gbif-en</i>     |                          |                  |               |                                                |
|--------------|------------------|------------------------|--------------------------|------------------|---------------|------------------------------------------------|
| Edit         | Delete           | Translate              |                          |                  |               |                                                |
| My account   | » Administrat    | ion » Configuratio     | n » Development          |                  |               | $\langle \rangle$                              |
| Title        |                  |                        |                          | Creating Landing | Pages (Site M | ana g short title for your                     |
| GBIF-stat    |                  |                        |                          |                  |               | rom plock                                      |
| Block descr  | iption *         |                        |                          |                  |               |                                                |
| gbif-en      |                  |                        |                          |                  | 2. Ad         | dd a brief <b>Block</b>                        |
| A brief desc | ription of your  | block.                 |                          |                  | desc          | ription                                        |
| Body         |                  |                        |                          |                  | $\sim$        |                                                |
| BI           | <u>U</u> -5 x² > | a I <sub>×</sub> ∶≡ ₂≡ | ⊭ ⊕ ⊚ ⊚   ☶ 🤧            | 🖬 g Format 🗣     | Sou           |                                                |
| Informatio   | n on GBIF da     | ata from Belgium       | can be found <u>here</u> | ~                |               |                                                |
|              |                  |                        |                          |                  |               | 3. Add a short text with a link to the         |
|              |                  |                        |                          | 1                |               | GBIF – Stat as described in manual 6           |
|              |                  |                        |                          |                  |               | Don't forget to <b>Save</b> your <b>custom</b> |
|              |                  |                        |                          |                  |               | block!                                         |
|              |                  |                        |                          |                  |               |                                                |
| Text form    | at Basic HT      | ML 🔻                   |                          |                  |               |                                                |
| Language     |                  |                        |                          |                  |               |                                                |
| English      | •                |                        |                          |                  |               |                                                |
| The custom   | block languag    | e code.                |                          |                  |               |                                                |