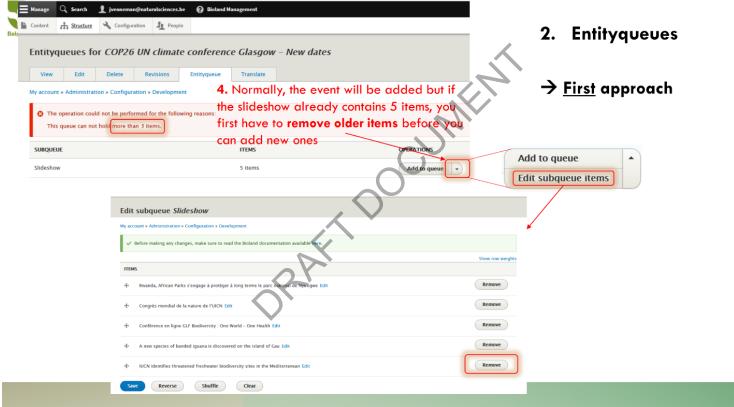

| 🧿 Back to site 🗮 Manage 🔍 Search 🧘 jvenneman@naturalsciences.be 🕜 Bioland Management      |                                                                                         |                                |         |
|-------------------------------------------------------------------------------------------|-----------------------------------------------------------------------------------------|--------------------------------|---------|
| B Content 🚠 Structure 🔧 Configuration                                                     | ] er                                                                                    | 2. Entityqueues                | 5       |
| Edit subqueue Slideshow                                                                   |                                                                                         | , ,                            |         |
| My account » Administration » Configuration » Development                                 | $\sim$                                                                                  | <b>、</b>                       |         |
| ✓ Before making any changes, make sure to read the Bioland documentation available here.  | 12                                                                                      | → <u>First</u> approach        |         |
| птемя                                                                                     | Show row weights                                                                        |                                |         |
| 4 Rwanda, African Parks s'engage à protéger à long terme le parc national de Nyungwe Edit | Remove                                                                                  |                                |         |
| + Congrès mondial de la nature de l'UICN Edit                                             | Edit subqueue Slideshow                                                                 |                                |         |
| - Conférence en ligne GLF Biodiversity : One World - One Health Edit                      | Before making an enangelymate sure to read the Bioland documentation available here.    |                                |         |
| + A new species of banded iguana is discovered on the Island of Gau Edit                  | ▲ tygehave ingaved changes.                                                             | Show row                       | weights |
| COP26 UN climate conference Glasgow - New dates Edit                                      | mos                                                                                     |                                |         |
| Save Reverse Shuffle Clear                                                                | COP26 UN climate conference Clasgow - New dates Edit Added item is now first in the     | e list (because of 7C) (Remove |         |
|                                                                                           | Rwanda, African Parks s'engage à protéger à long terme le parc national de Nyungwe Edit | Remove                         |         |
|                                                                                           | 4- Congrès mondial de la nature de l'UICN Edit                                          | Remove                         |         |
| 7. Reorder the items of the entityqueue by                                                | 4 Conférence en ligne GLF Biodiversity : One World - One Health Edit                    | Remove                         |         |
| using: A) Reverse button (reverse order),                                                 | 4 A new species of handed iguana is discovered on the island of Gau Edit                | Remove                         |         |
| B) Shuffle button (random order), or C) Drag                                              | Save Reverse Shuffle Clear                                                              |                                |         |
| and drop function (own choice of order)                                                   | 8. Don't forget to <b>Save</b> the modified entity                                      | queue                          |         |