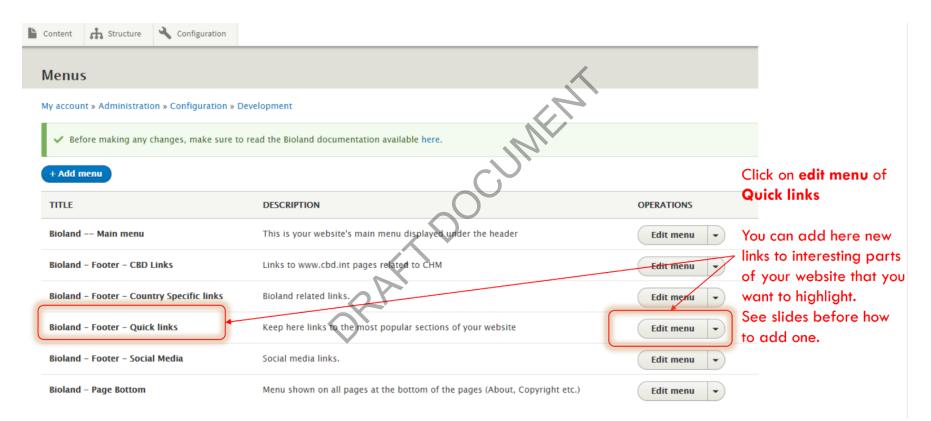

CBD country profile InforMEA country profile UNEP country profile United Nations country profile Biodiversity Indicators Summary Citizens species observations

MENT

Changing the Bioland Footer -Quick Links