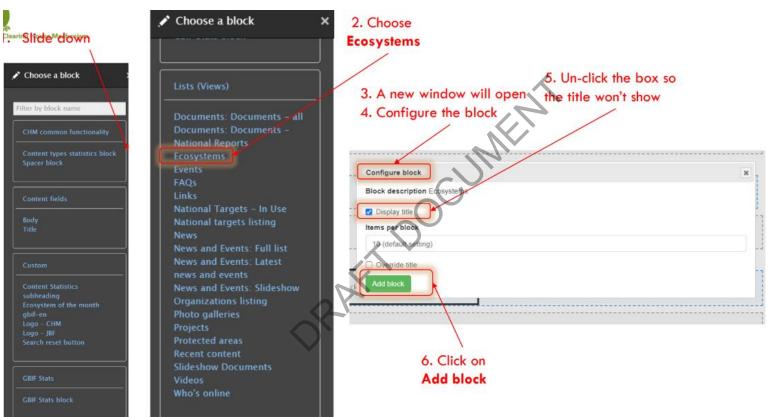

### We will now create and add custom blocks for **GBIF** Stat and the Ecosystem of the Month

| Edit cu      | stom blo         | ock <i>gbif-en</i>     |                          |                  |               |                                                |
|--------------|------------------|------------------------|--------------------------|------------------|---------------|------------------------------------------------|
| Edit         | Delete           | Translate              |                          |                  |               |                                                |
| My account   | » Administrat    | ion » Configuratio     | n » Development          |                  |               | $\langle \rangle$                              |
| Title        |                  |                        |                          | Creating Landing | Pages (Site M | ana g short title for your                     |
| GBIF-stat    |                  |                        |                          |                  |               | rom plock                                      |
| Block descr  | iption *         |                        |                          |                  |               |                                                |
| gbif-en      |                  |                        |                          |                  | 2. Ad         | dd a brief <b>Block</b>                        |
| A brief desc | ription of your  | block.                 |                          |                  | desc          | ription                                        |
| Body         |                  |                        |                          |                  | $\sim$        |                                                |
| BI           | <u>U</u> -5 x² > | a I <sub>×</sub> ∶≡ ₂≡ | ⊭ ⊕ ⊚ ⊚   ☶ 🤧            | 🖬 g Format 🗣     | Sou           |                                                |
| Informatio   | n on GBIF da     | ata from Belgium       | can be found <u>here</u> | ~                |               |                                                |
|              |                  |                        |                          |                  |               | 3. Add a short text with a link to the         |
|              |                  |                        |                          | 1                |               | GBIF – Stat as described in manual 6           |
|              |                  |                        |                          |                  |               | Don't forget to <b>Save</b> your <b>custom</b> |
|              |                  |                        |                          |                  |               | block!                                         |
|              |                  |                        |                          |                  |               |                                                |
| Text form    | at Basic HT      | ML 🔻                   |                          |                  |               |                                                |
| Language     |                  |                        |                          |                  |               |                                                |
| English      | •                |                        |                          |                  |               |                                                |
| The custom   | block languag    | e code.                |                          |                  |               |                                                |

## of the month" which could look like the block below

| Edit custom               | block <i>Ecosy</i>     | tem of the month           |                                        |
|---------------------------|------------------------|----------------------------|----------------------------------------|
| Edit Delet                | e Translate            |                            |                                        |
| Ay account » Admin        | istration » Configurat | on » Development           |                                        |
| Ecosystem of the n        | ionth                  |                            |                                        |
| lock description *        |                        |                            |                                        |
| Ecosystem of the n        | ionth                  |                            |                                        |
| brief description of ody  | your block.            |                            | 1. You can add a link to the ecosystem |
| B I <u>U</u> <del>S</del> | x* ×, I, := ;=         | 🕸 🕸 🗮 🖬 🤫 🖬 🤧 🖬 🧕 🗍 Format | wetland in your site if it exists.     |
| Wetland of Interna        | ational Importance (F  | amsar site)                |                                        |
|                           |                        |                            |                                        |
|                           | End                    | A COMMAND                  |                                        |