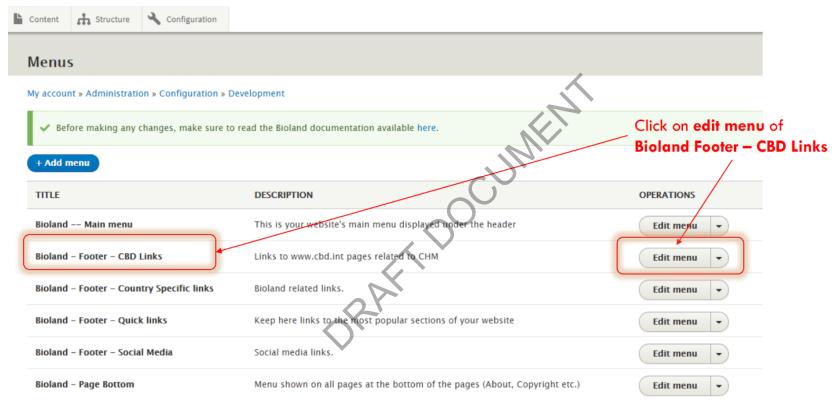

## Changing the Structure of a Bioland Site

There are 6 different types of standard Menus in a Bioland site :

- 1. Main Menu
  - 2. Bioland Footer Quick Links
  - 3. Bioland Footer CBD Links
  - 4. Bioland Footer Country Specific Links
  - 5. Bioland Footer Social Media
  - 6. Bioland Page Bottom

### Changing the Bioland Footer

CBD Strategic Plan for Biodiversity Aichi Biodiversity Targets CHM Network CHM Information services BCH ABSCH

**CBD** links