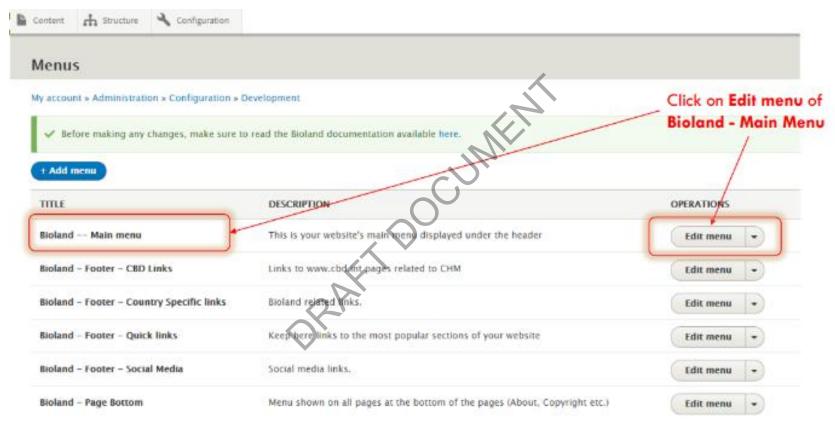

## Changing the Structure of a Bioland Site

There are 6 different types of standard Menus in a Bioland site :

- 1. Main Menu
  - 2. Bioland Footer Quick Links
  - 3. Bioland Footer CBD Links
  - 4. Bioland Footer Country Specific Links
  - 5. Bioland Footer Social Media
  - 6. Bioland Page Bottom