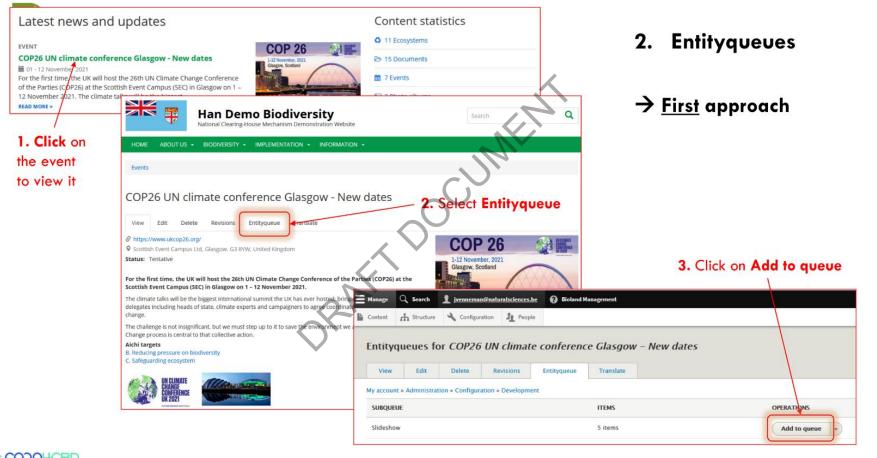

#### Latest news and updates

#### EVENT

#### COP26 UN climate conference Glasgow - New dates

m 01 - 12 November 2021

For the first time, the UK will host the 26th UN Climate Change Conference of the Parties (COP26) at the Scottish Event Campus (SEC) in Glasgow on 1 -12 November 2021. The climate talks will be the biggest ...

| A PERMIT | O 11 Ecosystems |
|----------|-----------------|
| 3 Dillow | 😂 15 Documents  |
| 2        | 2 Events        |
| -        | 2 Photo albums  |
|          |                 |

Content statistics