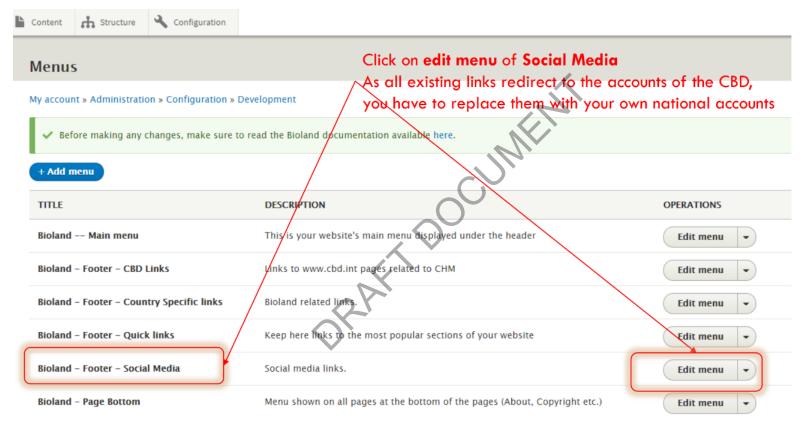

## Changing the Bioland Footer -Social Media

ССОРЧСВО

My account » Administration » Configuration » Development