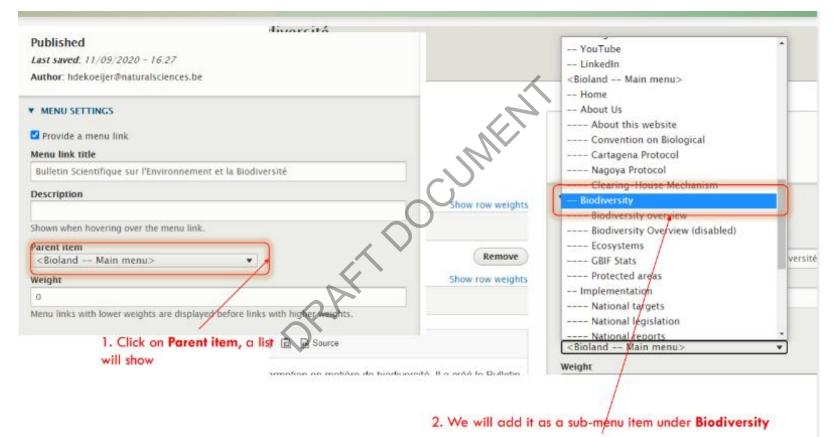

### Adding a Subject in the Main Menu

- The steps are exactly as for adding a submenu item from the slides before
- Instead of choosing to place it under a main menu item you now choose
  Main Menu as parent item

-- Main menu>

• You can also change the order of the Main Menu as shown before by using the drag function

HOME