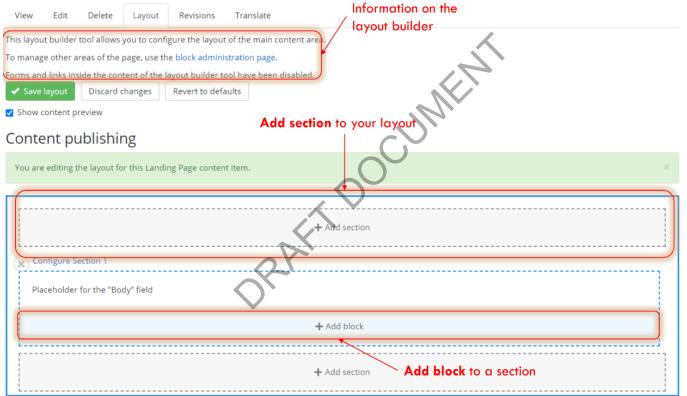

#### Edit layout for *Biodiversity Overview2*

ССОРЧСВО

+ Add block

### We will now create and add custom blocks for **GBIF** Stat and the Ecosystem of the Month

| Edit cu      | stom blo         | ock <i>gbif-en</i>     |                          |                  |               |                                                |
|--------------|------------------|------------------------|--------------------------|------------------|---------------|------------------------------------------------|
| Edit         | Delete           | Translate              |                          |                  |               |                                                |
| My account   | » Administrat    | ion » Configuratio     | n » Development          |                  |               | $\langle \rangle$                              |
| Title        |                  |                        |                          | Creating Landing | Pages (Site M | ana g short title for your                     |
| GBIF-stat    |                  |                        |                          |                  |               | rom plock                                      |
| Block descr  | iption *         |                        |                          |                  |               |                                                |
| gbif-en      |                  |                        |                          |                  | 2. Ad         | dd a brief <b>Block</b>                        |
| A brief desc | ription of your  | block.                 |                          |                  | desc          | ription                                        |
| Body         |                  |                        |                          |                  | $\sim$        |                                                |
| BI           | <u>U</u> -5 x² > | a I <sub>×</sub> ∶≡ ₂≡ | ⊭ ⊕ ⊚ ⊚   ☶ 🤧            | 🖬 g Format 🗣     | Sou           |                                                |
| Informatio   | n on GBIF da     | ata from Belgium       | can be found <u>here</u> | ~                |               |                                                |
|              |                  |                        |                          |                  |               | 3. Add a short text with a link to the         |
|              |                  |                        |                          | 1                |               | GBIF – Stat as described in manual 6           |
|              |                  |                        |                          |                  |               | Don't forget to <b>Save</b> your <b>custom</b> |
|              |                  |                        |                          |                  |               | block!                                         |
|              |                  |                        |                          |                  |               |                                                |
| Text form    | at Basic HT      | ML 🔻                   |                          |                  |               |                                                |
| Language     |                  |                        |                          |                  |               |                                                |
| English      | •                |                        |                          |                  |               |                                                |
| The custom   | block languag    | e code.                |                          |                  |               |                                                |