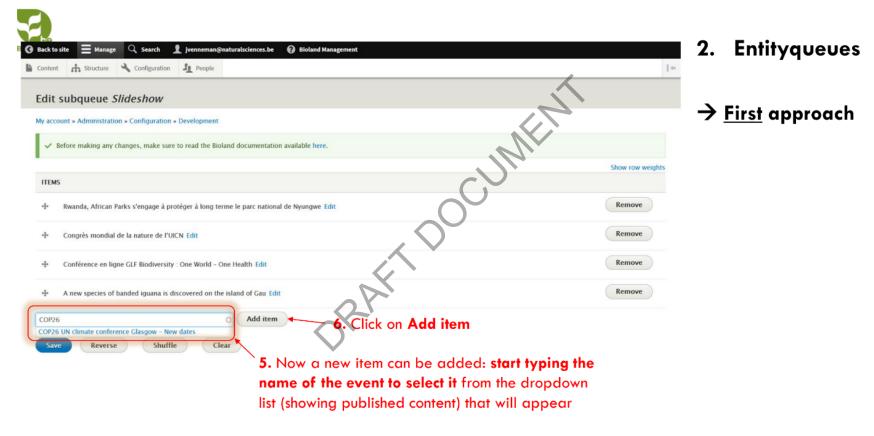

ССОРЧСВО

| Content th Structure                                                                          | Configuration                     |                                                         |                               |                                       | 2. Ent | ityqueues                          |
|-----------------------------------------------------------------------------------------------|-----------------------------------|---------------------------------------------------------|-------------------------------|---------------------------------------|--------|------------------------------------|
| ntityqueues                                                                                   |                                   |                                                         |                               |                                       |        |                                    |
| iy account » Administrati<br>nabled                                                           | ion » Configuration » Development |                                                         |                               | L.                                    | → Seco | <u>nd</u> approach                 |
| QUEUE NAME                                                                                    | TARGET TYPE                       | QUEUE TYPE                                              | ITEMS                         | OPERATIONS                            |        | <u></u>                            |
| Slideshow                                                                                     | Content                           | Simple queue                                            | 4 items                       | Edit items 🔹                          |        |                                    |
| isabled                                                                                       |                                   |                                                         | /                             |                                       |        |                                    |
| QUEUE NAME                                                                                    | TARGET TYPE                       | QUEUE TYP                                               | E                             | ITEMS OPERATIONS                      |        |                                    |
| There are no disabled qu                                                                      | ueues.                            |                                                         |                               |                                       |        |                                    |
| 2. Click on Edit items and<br>follow the same steps as<br>described for the first<br>approach |                                   | Before making any cl      TIEMS      Rwanda, African Pa | A                             | Bioland documentation available here. |        | Show row weigh<br>Remove<br>Remove |
|                                                                                               |                                   |                                                         | e GLF Biodiversity : One Work | 1 - One Health Edit                   |        | Remove                             |
|                                                                                               |                                   | 6                                                       | anded iguana is discovered o  |                                       |        | Remove                             |
|                                                                                               |                                   | COP26                                                   |                               | Click on Add i                        |        |                                    |