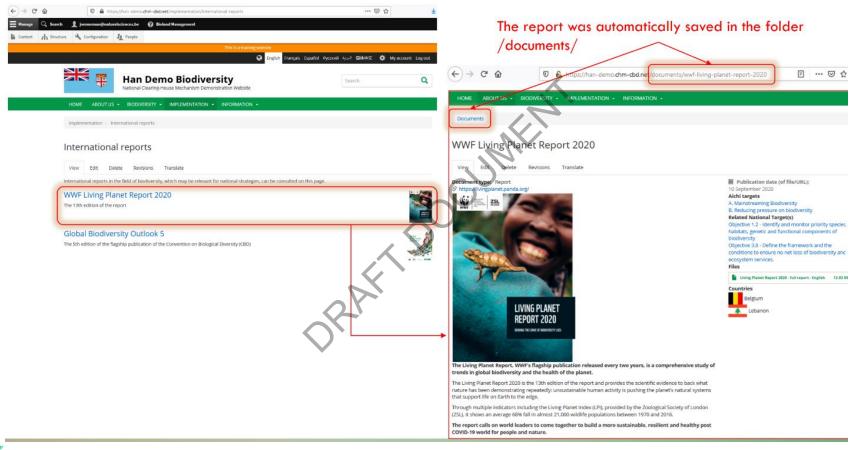

#### → <u>Result</u>

Now the most informative part of the cover image is visible

Another advice: always use large, high-resolution images in the entityqueue to avoid a blurry (pixelated) appearance

- In the Bioland tool the items are all saved in separate folders linked to the type of item.
- News are saved in /news/
- Documents are saved in /documents/
- In this chapter you will learn to organize your items by changing the alias URL and creating the bread crumb

| dit Document WWF Living Planet Report 2020                                                                                                                                                                                                                                                                                                                                                                                                                                                                                                                                                                                                                                                                                                                                                                                        |                                                                                                                                                                                                                                                                          |
|-----------------------------------------------------------------------------------------------------------------------------------------------------------------------------------------------------------------------------------------------------------------------------------------------------------------------------------------------------------------------------------------------------------------------------------------------------------------------------------------------------------------------------------------------------------------------------------------------------------------------------------------------------------------------------------------------------------------------------------------------------------------------------------------------------------------------------------|--------------------------------------------------------------------------------------------------------------------------------------------------------------------------------------------------------------------------------------------------------------------------|
| View Edit Delete Revisions Translate                                                                                                                                                                                                                                                                                                                                                                                                                                                                                                                                                                                                                                                                                                                                                                                              |                                                                                                                                                                                                                                                                          |
| y account > Administration > Configuration > Development                                                                                                                                                                                                                                                                                                                                                                                                                                                                                                                                                                                                                                                                                                                                                                          |                                                                                                                                                                                                                                                                          |
| inguage                                                                                                                                                                                                                                                                                                                                                                                                                                                                                                                                                                                                                                                                                                                                                                                                                           | Published                                                                                                                                                                                                                                                                |
| English 👻                                                                                                                                                                                                                                                                                                                                                                                                                                                                                                                                                                                                                                                                                                                                                                                                                         | Last saved: 11/03/2020 - 10:58                                                                                                                                                                                                                                           |
| tle *                                                                                                                                                                                                                                                                                                                                                                                                                                                                                                                                                                                                                                                                                                                                                                                                                             | Author: jolianivenneman@gmail.com                                                                                                                                                                                                                                        |
| WWF Living Planet Report 2020                                                                                                                                                                                                                                                                                                                                                                                                                                                                                                                                                                                                                                                                                                                                                                                                     |                                                                                                                                                                                                                                                                          |
| ocument type                                                                                                                                                                                                                                                                                                                                                                                                                                                                                                                                                                                                                                                                                                                                                                                                                      | NEND SETTINGS                                                                                                                                                                                                                                                            |
| Report *                                                                                                                                                                                                                                                                                                                                                                                                                                                                                                                                                                                                                                                                                                                                                                                                                          | META TAGS                                                                                                                                                                                                                                                                |
| ydy (Edit summary)                                                                                                                                                                                                                                                                                                                                                                                                                                                                                                                                                                                                                                                                                                                                                                                                                | URL REDIRECTS                                                                                                                                                                                                                                                            |
| B I U S x³ x₂ I <sub>X</sub>   ≔ ≔ ∞ ∞   ⊞ ?? 🖬 9   Format -   🛱 🗟 @ Source                                                                                                                                                                                                                                                                                                                                                                                                                                                                                                                                                                                                                                                                                                                                                       | v URL ALIAS                                                                                                                                                                                                                                                              |
| The Living Planet Report, WWF's flagship publication released every two years, is a comprehensive study of trends in<br>global biodiversity and the health of the planet.<br>The Living Planet Report 2020 is the 13th edition of the report and provides the scientific evidence to back what native has been<br>demonstrating repeatedly. unsustainable human activity is pushing the planet's natural systems that support life on Each to the ex<br>Through multiple indicators including the Living Planet Index (LPI), provided by the Zoological Society of London (ZSL), it shows an<br>average 68% fall in almost 21,000 wildlife populations between 1970 and 2016.<br>The report calls on world leaders to come together to build a more sustainable, resilient and healthy post COVID-19 wo<br>for people and nature. | Generate automatic URL alias     Uncheck this to create a custom alias below.     URL alias     /dccuments/wwf-living-planet-report-2020     Specify an alternative path by which this data can be accessed. For     example, type " Jabout" when writing an about page. |
| Text format Basic HTML  About text                                                                                                                                                                                                                                                                                                                                                                                                                                                                                                                                                                                                                                                                                                                                                                                                | URLALIAS Uncheck box                                                                                                                                                                                                                                                     |
|                                                                                                                                                                                                                                                                                                                                                                                                                                                                                                                                                                                                                                                                                                                                                                                                                                   | Generate automatic URL alias<br>Uncheck this to create a custom alias below.                                                                                                                                                                                             |
| Create a custom URL alias by adding                                                                                                                                                                                                                                                                                                                                                                                                                                                                                                                                                                                                                                                                                                                                                                                               | URL alias                                                                                                                                                                                                                                                                |
| /implementation/international-reports,                                                                                                                                                                                                                                                                                                                                                                                                                                                                                                                                                                                                                                                                                                                                                                                            | /implementation/international-reports/wwf-living-planet-report-2020                                                                                                                                                                                                      |
|                                                                                                                                                                                                                                                                                                                                                                                                                                                                                                                                                                                                                                                                                                                                                                                                                                   |                                                                                                                                                                                                                                                                          |