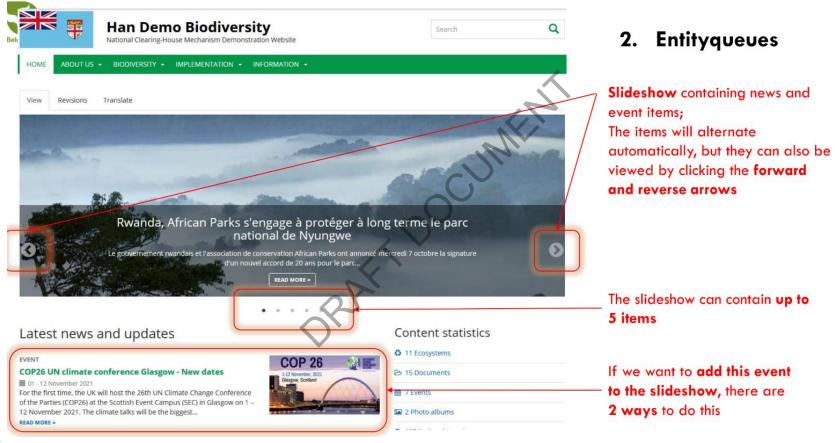

## Changing the Homepage of a Bioland Site

The standard homepage displays the latest news and events in two different ways:

1. Section with latest news and updates in center of page

2. Slideshow with important news & events at the top of the page (entityqueue)

#### Latest news and updates

#### EVENT

#### COP26 UN climate conference Glasgow - New dates

m 01 - 12 November 2021

For the first time, the UK will host the 26th UN Climate Change Conference of the Parties (COP26) at the Scottish Event Campus (SEC) in Glasgow on 1 -12 November 2021. The climate talks will be the biggest ...

| A PERMIT | O 11 Ecosystems |
|----------|-----------------|
| 3 Dillow | 😂 15 Documents  |
| 2        | 2 Events        |
| -        | 2 Photo albums  |
|          |                 |

Content statistics