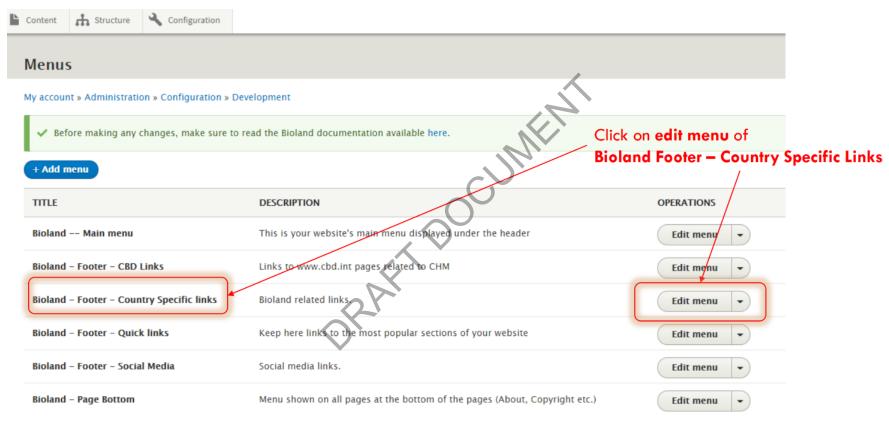

## Changing the Structure of a Bioland Site

There are 6 different types of standard Menus in a Bioland site :

- 1. Main Menu
  - 2. Bioland Footer Quick Links
  - 3. Bioland Footer CBD Links
  - 4. Bioland Footer Country Specific Links
  - 5. Bioland Footer Social Media
  - 6. Bioland Page Bottom

## Changing the Bioland Footer -Country Specific Links