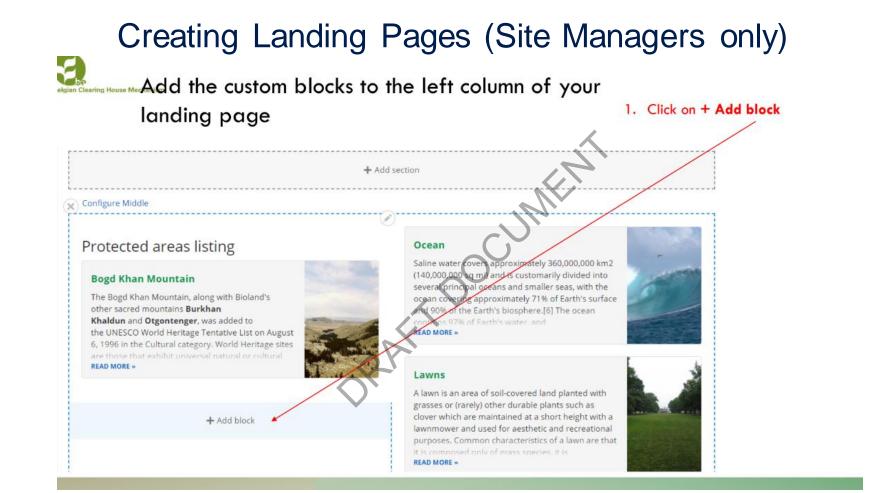

#### Protected areas shows as first as first added to the blocks

other sacred mountains Burkhan Khaldun and Otgontenger, was added to the UNESCO World Heritage Tentative List on August

Protected areas listing

**Bogd Khan Mountain** 

6, 1996 in the Cultural category. World Heritage sites READ MORE »

The Bogd Khan Mountain, along with Bioland's

#### Ecosystem of the month

Wetland of International Importance (Ramsar site)

You can move GBIF-Stat in the list to the first place by drag and drop

GBIF-stat

Information on GBIF data from Belgium can be found here