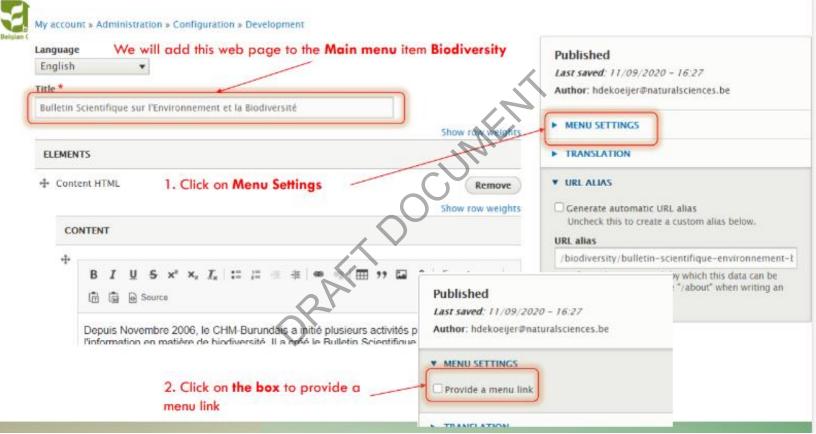

2. When **editing** a **published** item you can use the **Menu Settings** 

### Adding a Subject in the Main Menu

- The steps are exactly as for adding a submenu item from the slides before
- Instead of choosing to place it under a main menu item you now choose
  Main Menu as parent item