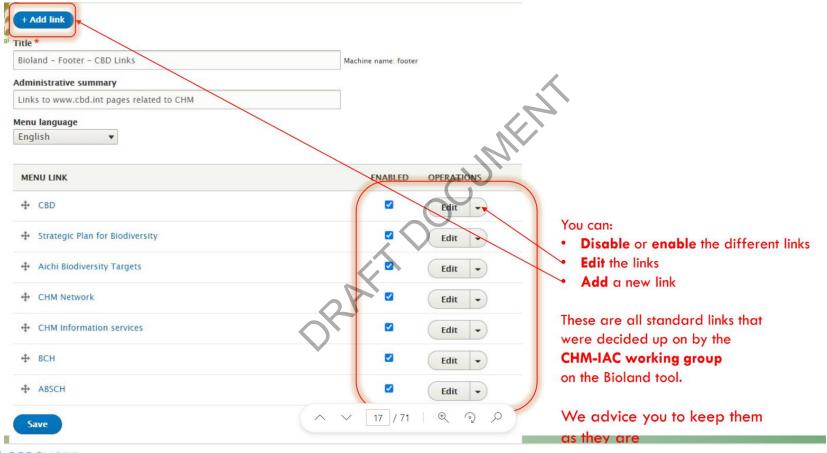

Don't forget to save your changes !

When going back to the site you will see that the GEF Projects don't show any more in the Bioland menu of the footer!

The six standard Bioland Footer links have been chosen by the CHM-IA working group on the Bioland tool in 2019. These were chosen based on the UNEP-WCMC Compendium of guidance on key global databases related to biodiversity related Conventions, March 2018.

You can add additional links by clicking on **add link** to add an other link to a database. We advise you not to have more then 6 different links under each footer Menu! My account » Administration » Configuration » Development