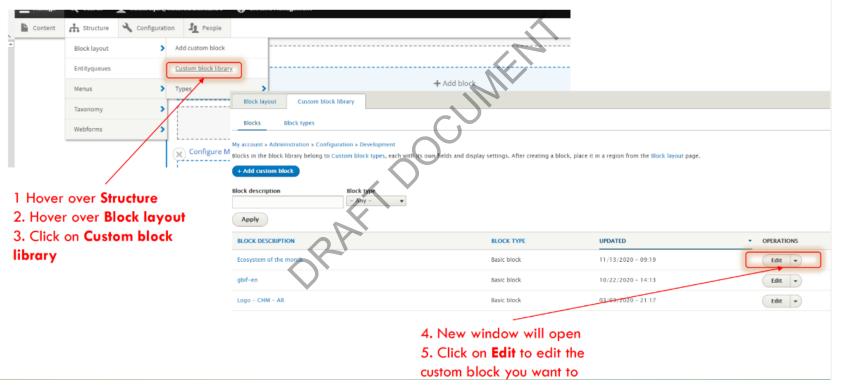

A lawn is an area of soil-covered land planted with grasses or (rarely) other durable plants such as clover which are maintained at a short height with a lawnmower and used for aesthetic and recreational purposes. Common characteristics of a lawn are that READ MORE »



#### Delta

A river delta is a landform that forms from deposition of sediment carried by a river as the flow leaves its mouth and enters slower-moving or standing water. This occurs where a river enters an ocean, sea, estuary, lake, reservoir, or (more rarely) READ MORE »



#### Cliffs

In geography and geology, a cliff is a vertical, or nearly vertical, rock exposure. Cliffs are formed as erosion landforms by the processes of weathering











your changes !

## Changing Custom Blocks



## CHANGING CUSTOM BLOCKS



# Thank you for your attention!

Presenter

contact details