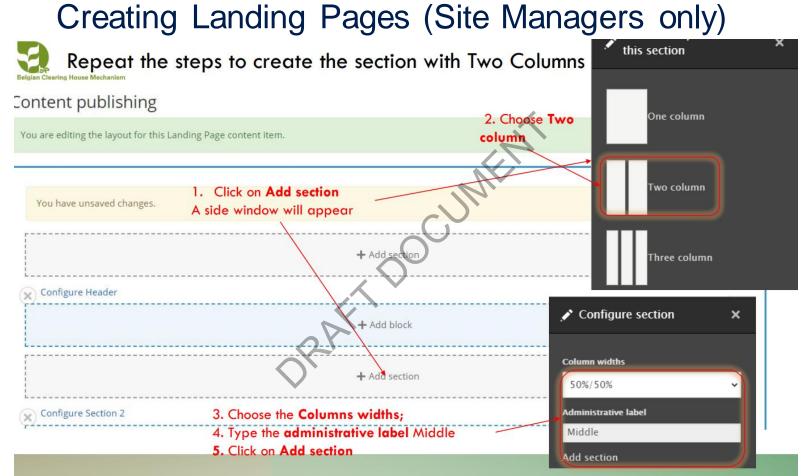

### CREATING LANDING PAGES

**OD4CBD** 

| 🚍 Manage 🔍 Search 👤 hdekoeijer@naturalsciences.be 🕜 Bioland Management                                                                                          |                                        |
|-----------------------------------------------------------------------------------------------------------------------------------------------------------------|----------------------------------------|
| La Content 🔥 Structure 🔧 Configuration 🦺 People                                                                                                                 |                                        |
| Add content                                                                                                                                                     |                                        |
| My account » Administration » Configuration » Development                                                                                                       |                                        |
| ✓ Before making any changes, make sure to read the Bioland documentation available here.                                                                        | Add a landing page<br>/ by clicking on |
| Basic page     Use for simple content pages with text such as the 'About Us' page.                                                                              | Landing Page                           |
| Document     Content that usually has an attached file(s). For example: publications, official documents, reports, agendas etc.                                 |                                        |
| © Ecosystem<br>Briefly describe a major ecosystem of your country.                                                                                              |                                        |
| • Event<br>Describe a biodiversity-related event in your country. Can be featured in the home page 'latest' listing or in image slider.                         |                                        |
| FAQ<br>Frequently asked questions are feature in a separate website section and should contains questions from your users or common issues.                     |                                        |
| Gallery     Group multiple images into a nice image gallery.                                                                                                    |                                        |
| Landing Page<br>Use this for very complex dynamic pages made up of dynamic content listing from other sections of your website. This is an advanced feature and | might require some training to use.    |

#### Edit layout for *Biodiversity Overview2*

ССОРЧСВО

+ Add block