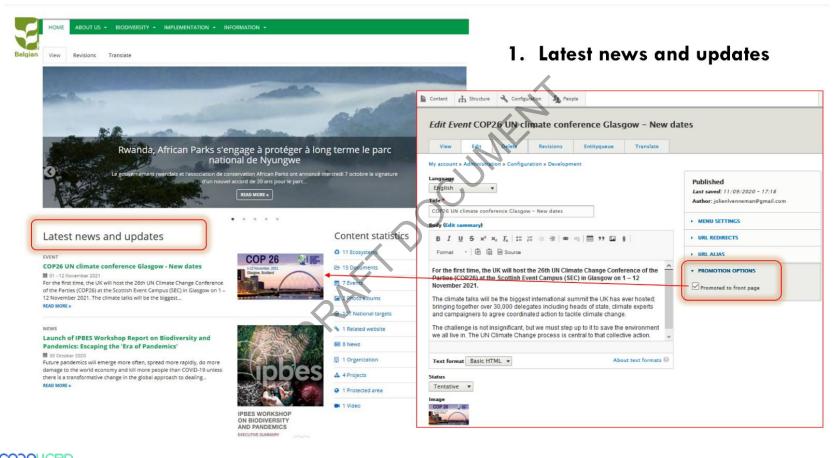

#### Latest news and updates

#### EVENT

#### COP26 UN climate conference Glasgow - New dates

m 01 - 12 November 2021

For the first time, the UK will host the 26th UN Climate Change Conference of the Parties (COP26) at the Scottish Event Campus (SEC) in Glasgow on 1 -12 November 2021. The climate talks will be the biggest ...