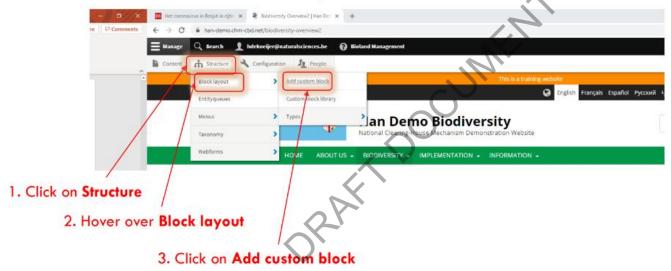

<br>Frequently asked questions are feature in a separate website section and should contains questions from your users or common issues.                     |                                        |
| Gallery     Group multiple images into a nice image gallery.                                                                                                    |                                        |
| Landing Page<br>Use this for very complex dynamic pages made up of dynamic content listing from other sections of your website. This is an advanced feature and | might require some training to use.    |





#### Edit layout for *Biodiversity Overview2*













ССОРЧСВО









+ Add block

### We will now create and add custom blocks for **GBIF** Stat and the Ecosystem of the Month





| Edit cu      | stom blo         | ock <i>gbif-en</i>     |                          |                  |               |                                                |
|--------------|------------------|------------------------|--------------------------|------------------|---------------|------------------------------------------------|
| Edit         | Delete           | Translate              |                          |                  |               |                                                |
| My account   | » Administrat    | ion » Configuratio     | n » Development          |                  |               | $\langle \rangle$                              |
| Title        |                  |                        |                          | Creating Landing | P