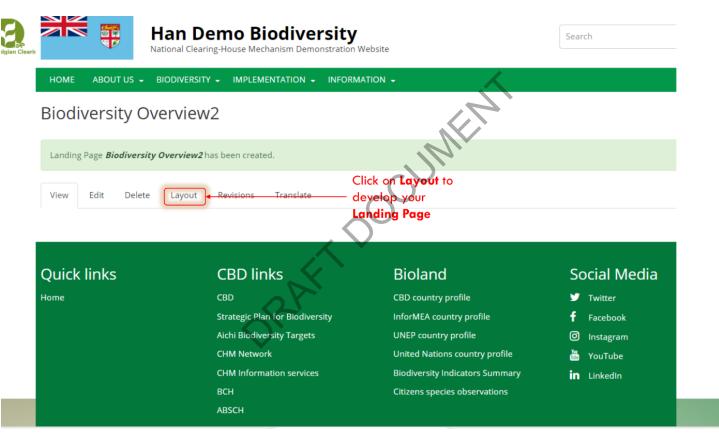

### CREATING LANDING PAGES

**OD4CBD** 

| 🚍 Manage 🔍 Search 👤 hdekoeijer@naturalsciences.be 🕜 Bioland Management                                                                                          |                                        |
|-----------------------------------------------------------------------------------------------------------------------------------------------------------------|----------------------------------------|
| La Content 🔥 Structure 🔧 Configuration 🦺 People                                                                                                                 |                                        |
| Add content                                                                                                                                                     |                                        |
| My account » Administration » Configuration » Development                                                                                                       |                                        |
| ✓ Before making any changes, make sure to read the Bioland documentation available here.                                                                        | Add a landing page<br>/ by clicking on |
| Basic page     Use for simple content pages with text such as the 'About Us' page.                                                                              | Landing Page                           |
| Document     Content that usually has an attached file(s). For example: publications, official documents, reports, agendas etc.                                 |                                        |
| © Ecosystem<br>Briefly describe a major ecosystem of your country.                                                                                              |                                        |
| • Event<br>Describe a biodiversity-related event in your country. Can be featured in the home page 'latest' listing or in image slider.                         |                                        |
| FAQ<br>Frequently asked questions are feature in a separate website section and should contains questions from your users or common issues.                     |                                        |
| Gallery     Group multiple images into a nice image gallery.                                                                                                    |                                        |
| Landing Page<br>Use this for very complex dynamic pages made up of dynamic content listing from other sections of your website. This is an advanced feature and | might require some training to use.    |

#### Edit layout for *Biodiversity Overview2*

ССОРЧСВО

+ Add block