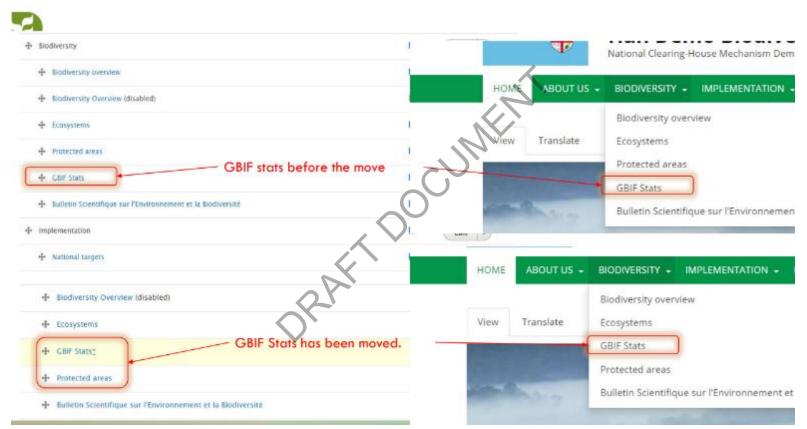

## First log in to the site with your account that has a CM or SM

ССОРЧСВО

You should always make a plan of how you want to organize your Main Menu before adding items to the Main Menu or submenus!

There are 2 ways to add a submenuitem in the Main Menu 1. Use the **+ADD link** when **editing** the **Main Menu** (We will not show this option as it isn't the right way to add a submenu item to the Main Menu)

2. When **editing** a **published** item you can use the **Menu Settings** 

### Adding a Subject in the Main Menu

- The steps are exactly as for adding a submenu item from the slides before
- Instead of choosing to place it under a main menu item you now choose
  Main Menu as parent item