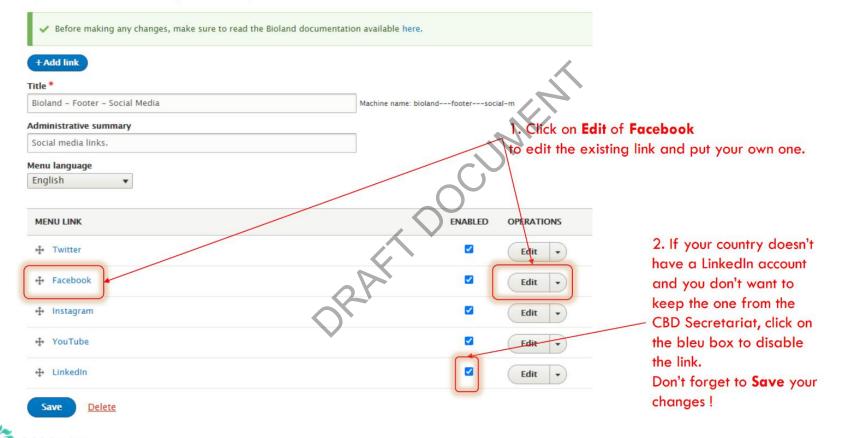

## Changing the Bioland Footer -Social Media

ССОРЧСВО

My account » Administration » Configuration » Development