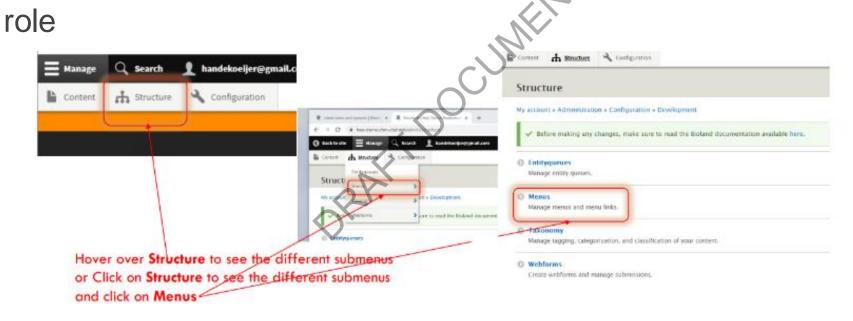

## First log in to the site with your account that has a CM or SM

ССОРЧСВО

You should always make a plan of how you want to organize your Main Menu before adding items to the Main Menu or submenus!

There are 2 ways to add a submenuitem in the Main Menu 1. Use the **+ADD link** when **editing** the **Main Menu** (We will not show this option as it isn't the right way to add a submenu item to the Main Menu)

2. When **editing** a **published** item you can use the **Menu Settings** 