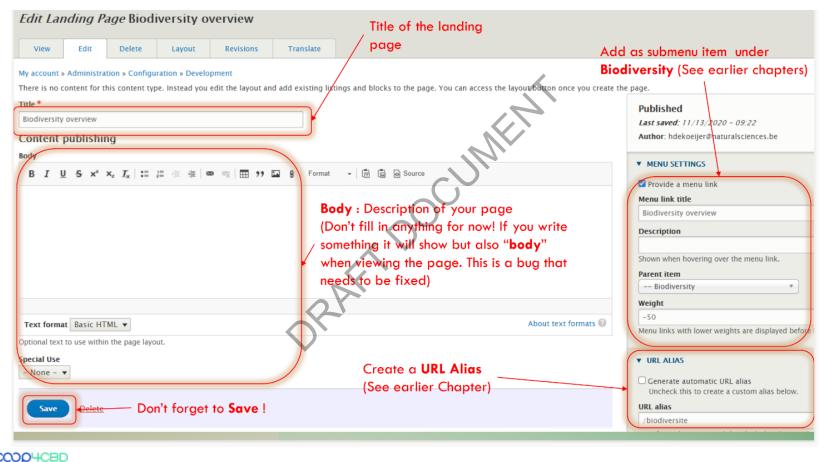

- To give them a special look,
- Direct to special sections of the Main Menu
- Link to items in a section that you want to highlight Or
- To create a custom-made homepage

In this chapter we will create a landing page for the Biodiversity Section of the Main Menu that will integrate links to the different submenus, Species of the Month, and more.

We will use <u>https://han-demo.chm-cbd.net/biodiversite</u> as example to recreate

| Biodiversity > Biodiversity overview<br>Biodiversity OVERVIEW<br>Biodiversity OVERVIEW<br>(integrated in Biodiversity overview)<br>Biodiversity Biodiversity Bio | Block with information on ecosystem<br>mation on protected areas (integrated in Bioland)                                                                                                                                                                                                                                               |
|--------------------------------------------------------------------------------------------------------------------------------------------------------------------------------------------------------------------------------------------------------------------------------------------------------------------------------------------------------------------------------------------------------------------------------------------------------------------------------------------------------------------------------------------------------------------------------------------------------------------------------------------------------------------------------------------------------------------------------------------------------------------------------------------------------------------------------------------------------------------------------------------------------------------------------------------------------------------------------------------------------------------------------------------------------------------------------------------------------------------------------------------------------------------------------------------------------------------------------------------------------------------------------------------------------------------------------------------------------------------------------------------------------------------------------------------------------------------------------------------------------------------------------------------------------------------------------------------------------------------------------------------------------------------------------------------------------------------------------------------------------------------------------------------------------------------------------------------------------------------------------------------------------------------------------------------------------------------------------------------------------------------------------------------------------------------------------------------------------------------------------------------|----------------------------------------------------------------------------------------------------------------------------------------------------------------------------------------------------------------------------------------------------------------------------------------------------------------------------------------|
| View Edit Delete Layout Revisions Translate GBIF-stat Information on GBIF data from Belgium can be found here Protected areas listing Bogd Khan Mountain                                                                                                                                                                                                                                                                                                                                                                                                                                                                                                                                                                                                                                                                                                                                                                                                                                                                                                                                                                                                                                                                                                                                                                                                                                                                                                                                                                                                                                                                                                                                                                                                                                                                                                                                                                                                                                                                                                                                                                                   | Ocean<br>Saline water covers approximately 360,000,000 km2<br>(140)000,000 sq mi) and is customarily divided into several<br>principal oceans and smaller seas, with the ocean covering<br>approximately 71% of Earth's surface and 90% of the<br>Earth's biosphere.[6] The ocean contains 97% of Earth's<br>water. and<br>READ MORE > |
| The Bogd Khan Mountain, along with Bioland's<br>other sacred mountains <b>Burkhan</b><br><b>Khaldun</b> and <b>Otgontenger</b> , was added to<br>the UNESCO World Heritage Tentative List on August 6,<br>1996 in the Cultural category. World Heritage sites are<br>those that exhibit universal natural or cultural significant<br><b>READ MORE</b> •                                                                                                                                                                                                                                                                                                                                                                                                                                                                                                                                                                                                                                                                                                                                                                                                                                                                                                                                                                                                                                                                                                                                                                                                                                                                                                                                                                                                                                                                                                                                                                                                                                                                                                                                                                                    | Lawns<br>A lawn is an area of soil-covered land planted with grasses<br>or (rarely) other durable plants such as clover which are<br>maintained at a short height with a lawnmower and used                                                                                                                                            |