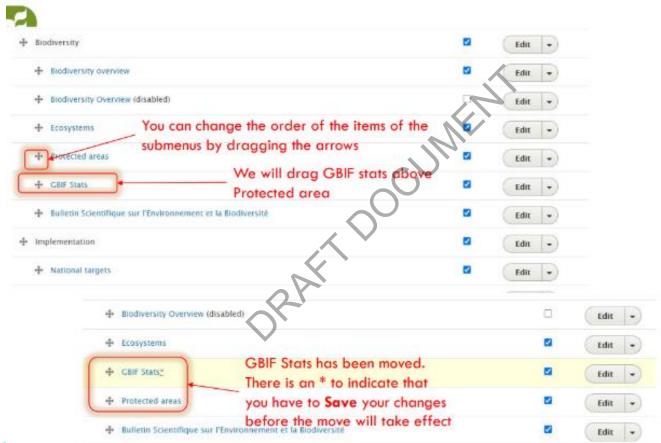

#### Ecosystem of the month

Wetland of International Importance (Ramsar site)

You can move GBIF-Stat in the list to the first place by drag and drop

GBIF-stat

Information on GBIF data from Belgium can be found here