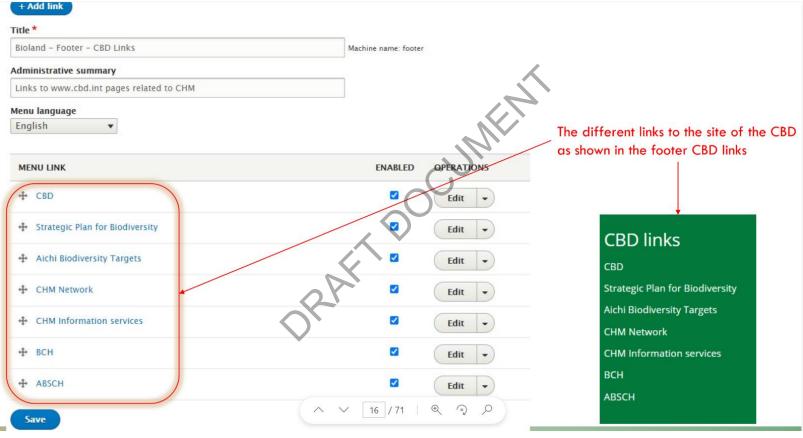

### Changing the Bioland Footer

CBD Strategic Plan for Biodiversity Aichi Biodiversity Targets CHM Network CHM Information services BCH ABSCH

**CBD** links

Don't forget to save your changes !

When going back to the site you will see that the GEF Projects don't show any more in the Bioland menu of the footer!

The six standard Bioland Footer links have been chosen by the CHM-IA working group on the Bioland tool in 2019. These were chosen based on the UNEP-WCMC Compendium of guidance on key global databases related to biodiversity related Conventions, March 2018.

You can add additional links by clicking on **add link** to add an other link to a database. We advise you not to have more then 6 different links under each footer Menu! My account » Administration » Configuration » Development