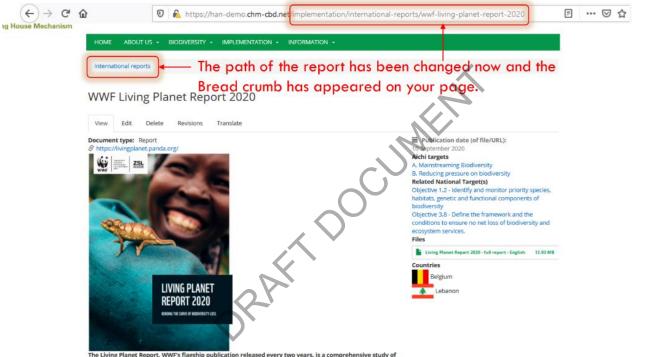

| dit Document WWF Living Planet Report 2020                                                                                                                                                                                                                                                                                                                                                                                                                                                                                                                                                                                                                                                                                                                                                                                        |                                                                                                                                                                                                                                                                          |
|-----------------------------------------------------------------------------------------------------------------------------------------------------------------------------------------------------------------------------------------------------------------------------------------------------------------------------------------------------------------------------------------------------------------------------------------------------------------------------------------------------------------------------------------------------------------------------------------------------------------------------------------------------------------------------------------------------------------------------------------------------------------------------------------------------------------------------------|--------------------------------------------------------------------------------------------------------------------------------------------------------------------------------------------------------------------------------------------------------------------------|
| View Edit Delete Revisions Translate                                                                                                                                                                                                                                                                                                                                                                                                                                                                                                                                                                                                                                                                                                                                                                                              |                                                                                                                                                                                                                                                                          |
| y account > Administration > Configuration > Development                                                                                                                                                                                                                                                                                                                                                                                                                                                                                                                                                                                                                                                                                                                                                                          |                                                                                                                                                                                                                                                                          |
| inguage                                                                                                                                                                                                                                                                                                                                                                                                                                                                                                                                                                                                                                                                                                                                                                                                                           | Published                                                                                                                                                                                                                                                                |
| English 👻                                                                                                                                                                                                                                                                                                                                                                                                                                                                                                                                                                                                                                                                                                                                                                                                                         | Last saved: 11/03/2020 - 10:58                                                                                                                                                                                                                                           |
| tle *                                                                                                                                                                                                                                                                                                                                                                                                                                                                                                                                                                                                                                                                                                                                                                                                                             | Author: jolianivenneman@gmail.com                                                                                                                                                                                                                                        |
| WWF Living Planet Report 2020                                                                                                                                                                                                                                                                                                                                                                                                                                                                                                                                                                                                                                                                                                                                                                                                     |                                                                                                                                                                                                                                                                          |
| ocument type                                                                                                                                                                                                                                                                                                                                                                                                                                                                                                                                                                                                                                                                                                                                                                                                                      | NEND SETTINGS                                                                                                                                                                                                                                                            |
| Report *                                                                                                                                                                                                                                                                                                                                                                                                                                                                                                                                                                                                                                                                                                                                                                                                                          | META TAGS                                                                                                                                                                                                                                                                |
| ydy (Edit summary)                                                                                                                                                                                                                                                                                                                                                                                                                                                                                                                                                                                                                                                                                                                                                                                                                | URL REDIRECTS                                                                                                                                                                                                                                                            |
| B I U S x³ x₂ I <sub>X</sub>   ≔ ≔ ∞ ∞   ⊞ ?? 🖬 9   Format -   🛱 🗟 @ Source                                                                                                                                                                                                                                                                                                                                                                                                                                                                                                                                                                                                                                                                                                                                                       | v URL ALIAS                                                                                                                                                                                                                                                              |
| The Living Planet Report, WWF's flagship publication released every two years, is a comprehensive study of trends in<br>global biodiversity and the health of the planet.<br>The Living Planet Report 2020 is the 13th edition of the report and provides the scientific evidence to back what native has been<br>demonstrating repeatedly. unsustainable human activity is pushing the planet's natural systems that support life on Each to the ex<br>Through multiple indicators including the Living Planet Index (LPI), provided by the Zoological Society of London (ZSL), it shows an<br>average 68% fall in almost 21,000 wildlife populations between 1970 and 2016.<br>The report calls on world leaders to come together to build a more sustainable, resilient and healthy post COVID-19 wo<br>for people and nature. | Generate automatic URL alias     Uncheck this to create a custom alias below.     URL alias     /dccuments/wwf-living-planet-report-2020     Specify an alternative path by which this data can be accessed. For     example, type " Jabout" when writing an about page. |
| Text format Basic HTML  About text                                                                                                                                                                                                                                                                                                                                                                                                                                                                                                                                                                                                                                                                                                                                                                                                | URLALIAS Uncheck box                                                                                                                                                                                                                                                     |
|                                                                                                                                                                                                                                                                                                                                                                                                                                                                                                                                                                                                                                                                                                                                                                                                                                   | Generate automatic URL alias<br>Uncheck this to create a custom alias below.                                                                                                                                                                                             |
| Create a custom URL alias by adding                                                                                                                                                                                                                                                                                                                                                                                                                                                                                                                                                                                                                                                                                                                                                                                               | URL alias                                                                                                                                                                                                                                                                |
| /implementation/international-reports,                                                                                                                                                                                                                                                                                                                                                                                                                                                                                                                                                                                                                                                                                                                                                                                            | /implementation/international-reports/wwf-living-planet-report-2020                                                                                                                                                                                                      |
|                                                                                                                                                                                                                                                                                                                                                                                                                                                                                                                                                                                                                                                                                                                                                                                                                                   |                                                                                                                                                                                                                                                                          |

bout" when

The Living Planet Report, WWF's flagship publication released every two years, is a comprehensive study or trends in global biodiversity and the health of the planet.

The Living Planet Report 2020 is the 13th edition of the report and provides the scientific evidence to back what nature has been demonstrating repeatedly: unsustainable human activity is pushing the planet's natural systems that support life on Earth to the edge.

Through multiple indicators including the Living Planet Index (LPI), provided by the Zoological Society of London (ZSL). It shows an average 68% fall in almost 21,000 wildlife populations between 1970 and 2016.

The report calls on world leaders to come together to build a more sustainable, resilient and healthy post COVID-19 world for people and nature.

Landing pages can be used to create special pages for Main Menu items: