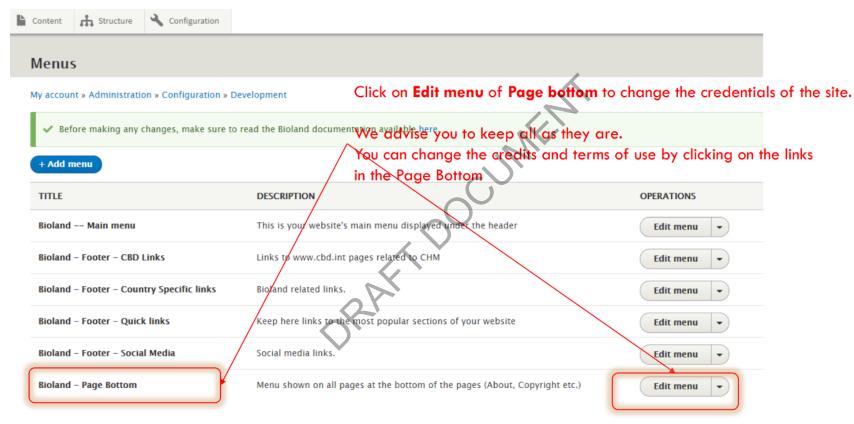

## Changing the Structure of a Bioland Site

There are 6 different types of standard Menus in a Bioland site :

- 1. Main Menu
  - 2. Bioland Footer Quick Links
  - 3. Bioland Footer CBD Links
  - 4. Bioland Footer Country Specific Links
  - 5. Bioland Footer Social Media
  - 6. Bioland Page Bottom

### Changing the Bioland Footer

CBD Strategic Plan for Biodiversity Aichi Biodiversity Targets CHM Network CHM Information services BCH ABSCH

**CBD** links

## Changing the Bioland Footer -Country Specific Links

CBD country profile InforMEA country profile UNEP country profile United Nations country profile Biodiversity Indicators Summary Citizens species observations

MENT

Changing the Bioland Footer -Quick Links

## Changing the Bioland Footer -Social Media

ССОРЧСВО

My account » Administration » Configuration » Development