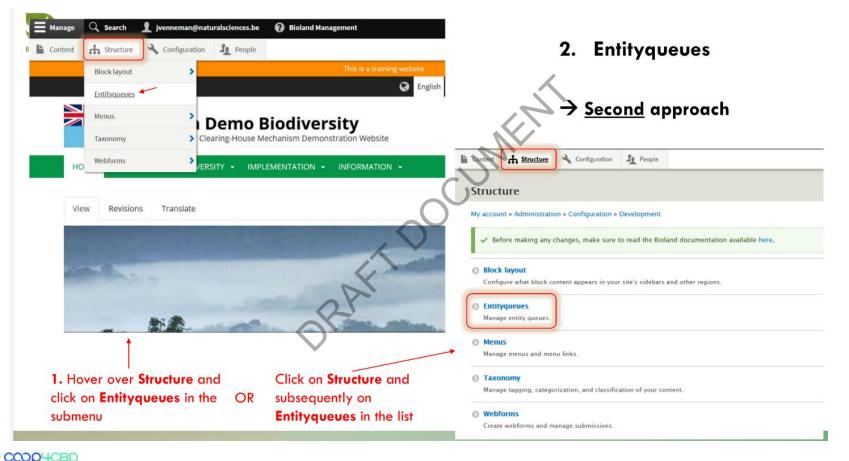

| 🧿 Back to site 🗮 Manage 🔍 Search 🧘 jvenneman@naturalsciences.be 🕜 Bioland Management      |                                                                                         |                                |         |
|-------------------------------------------------------------------------------------------|-----------------------------------------------------------------------------------------|--------------------------------|---------|
| B Content 🚠 Structure 🔧 Configuration                                                     | ] er                                                                                    | 2. Entityqueues                | 5       |
| Edit subqueue Slideshow                                                                   |                                                                                         | , ,                            |         |
| My account » Administration » Configuration » Development                                 | $\sim$                                                                                  | <b>、</b>                       |         |
| ✓ Before making any changes, make sure to read the Bioland documentation available here.  | 12                                                                                      | → <u>First</u> approach        |         |
| птемя                                                                                     | Show row weights                                                                        |                                |         |
| 4 Rwanda, African Parks s'engage à protéger à long terme le parc national de Nyungwe Edit | Remove                                                                                  |                                |         |
| + Congrès mondial de la nature de l'UICN Edit                                             | Edit subqueue Slideshow                                                                 |                                |         |
| - Conférence en ligne GLF Biodiversity : One World - One Health Edit                      | Before making an enangelymate sure to read the Bioland documentation available here.    |                                |         |
| + A new species of banded iguana is discovered on the Island of Gau Edit                  | ▲ tygehave ingaved changes.                                                             | Show row                       | weights |
| COP26 UN climate conference Glasgow - New dates Edit                                      | mos                                                                                     |                                |         |
| Save Reverse Shuffle Clear                                                                | COP26 UN climate conference Clasgow - New dates Edit Added item is now first in the     | e list (because of 7C) (Remove |         |
|                                                                                           | Rwanda, African Parks s'engage à protéger à long terme le parc national de Nyungwe Edit | Remove                         |         |
|                                                                                           | 4- Congrès mondial de la nature de l'UICN Edit                                          | Remove                         |         |
| 7. Reorder the items of the entityqueue by                                                | 4 Conférence en ligne GLF Biodiversity : One World - One Health Edit                    | Remove                         |         |
| using: A) Reverse button (reverse order),                                                 | 4 A new species of handed iguana is discovered on the island of Gau Edit                | Remove                         |         |
| B) Shuffle button (random order), or C) Drag                                              | Save Reverse Shuffle Clear                                                              |                                |         |
| and drop function (own choice of order)                                                   | 8. Don't forget to <b>Save</b> the modified entity                                      | queue                          |         |

ССОРЧСВО

| Content th Structure                                                                          | Configuration                     |                                                         |                               |                                       | 2. Ent | ityqueues                          |
|-----------------------------------------------------------------------------------------------|-----------------------------------|---------------------------------------------------------|-------------------------------|---------------------------------------|--------|------------------------------------|
| ntityqueues                                                                                   |                                   |                                                         |                               |                                       |        |                                    |
| iy account » Administrati<br>nabled                                                           | ion » Configuration » Development |                                                         |                               | L.                                    | → Seco | <u>nd</u> approach                 |
| QUEUE NAME                                                                                    | TARGET TYPE                       | QUEUE TYPE                                              | ITEMS                         | OPERATIONS                            |        | <u></u>                            |
| Slideshow                                                                                     | Content                           | Simple queue                                            | 4 items                       | Edit items 🔹                          |        |                                    |
| isabled                                                                                       |                                   |                                                         | /                             |                                       |        |                                    |
| QUEUE NAME                                                                                    | TARGET TYPE                       | QUEUE TYP                                               | E                             | ITEMS OPERATIONS                      |        |                                    |
| There are no disabled qu                                                                      | ueues.                            |                                                         |                               |                                       |        |                                    |
| 2. Click on Edit items and<br>follow the same steps as<br>described for the first<br>approach |                                   | Before making any cl      TIEMS      Rwanda, African Pa | A                             | Bioland documentation available here. |        | Show row weigh<br>Remove<br>Remove |
|                                                                                               |                                   |                                                         | e GLF Biodiversity : One Work | 1 - One Health Edit                   |        | Remove                             |
|                                                                                               |                                   | 6                                                       | anded iguana is discovered o  |                                       |        | Remove                             |
|                                                                                               |                                   | COP26                                                   |                               | Click on Add i                        |        |                                    |