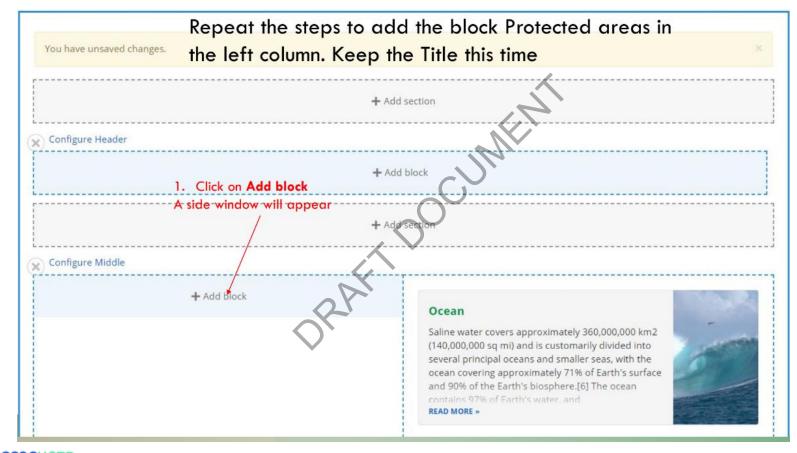

#### Protected areas shows as first as first added to the blocks

other sacred mountains Burkhan Khaldun and Otgontenger, was added to the UNESCO World Heritage Tentative List on August

Protected areas listing

**Bogd Khan Mountain** 

6, 1996 in the Cultural category. World Heritage sites READ MORE »

The Bogd Khan Mountain, along with Bioland's