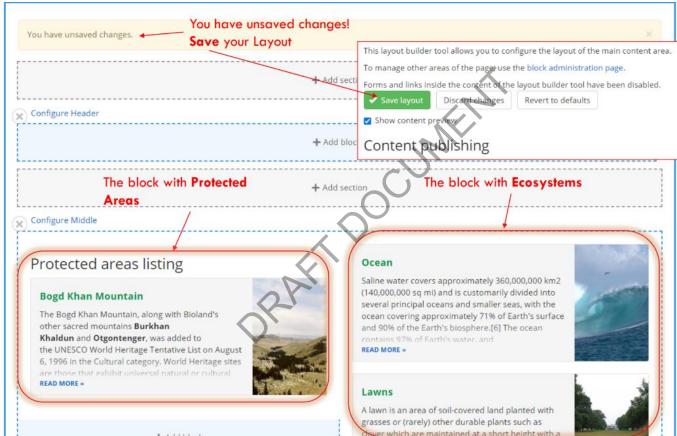

Don't forget to save your changes !

When going back to the site you will see that the GEF Projects don't show any more in the Bioland menu of the footer!

The six standard Bioland Footer links have been chosen by the CHM-IA working group on the Bioland tool in 2019. These were chosen based on the UNEP-WCMC Compendium of guidance on key global databases related to biodiversity related Conventions, March 2018.