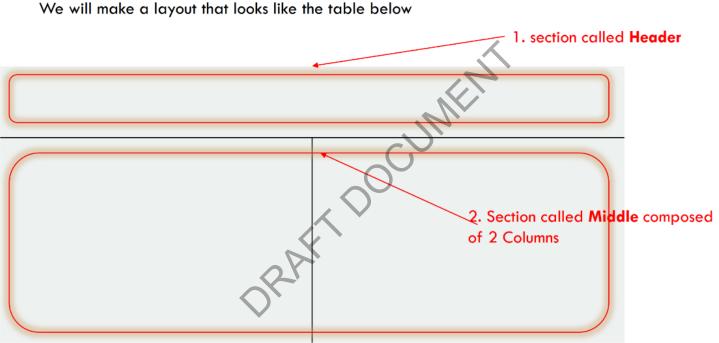

- To give them a special look,
- Direct to special sections of the Main Menu
- Link to items in a section that you want to highlight Or
- To create a custom-made homepage

In this chapter we will create a landing page for the Biodiversity Section of the Main Menu that will integrate links to the different submenus, Species of the Month, and more.

We will use <u>https://han-demo.chm-cbd.net/biodiversite</u> as example to recreate

| Biodiversity > Biodiversity overview<br>Biodiversity OVERVIEW<br>Biodiversity OVERVIEW<br>(integrated in Biodiversity overview)<br>Biodiversity Biodiversity Bio | Block with information on ecosystem<br>mation on protected areas (integrated in Bioland)                                                                                                                                                                                                                                               |
|--------------------------------------------------------------------------------------------------------------------------------------------------------------------------------------------------------------------------------------------------------------------------------------------------------------------------------------------------------------------------------------------------------------------------------------------------------------------------------------------------------------------------------------------------------------------------------------------------------------------------------------------------------------------------------------------------------------------------------------------------------------------------------------------------------------------------------------------------------------------------------------------------------------------------------------------------------------------------------------------------------------------------------------------------------------------------------------------------------------------------------------------------------------------------------------------------------------------------------------------------------------------------------------------------------------------------------------------------------------------------------------------------------------------------------------------------------------------------------------------------------------------------------------------------------------------------------------------------------------------------------------------------------------------------------------------------------------------------------------------------------------------------------------------------------------------------------------------------------------------------------------------------------------------------------------------------------------------------------------------------------------------------------------------------------------------------------------------------------------------------------------------|----------------------------------------------------------------------------------------------------------------------------------------------------------------------------------------------------------------------------------------------------------------------------------------------------------------------------------------|
| View Edit Delete Layout Revisions Translate GBIF-stat Information on GBIF data from Belgium can be found here Protected areas listing Bogd Khan Mountain                                                                                                                                                                                                                                                                                                                                                                                                                                                                                                                                                                                                                                                                                                                                                                                                                                                                                                                                                                                                                                                                                                                                                                                                                                                                                                                                                                                                                                                                                                                                                                                                                                                                                                                                                                                                                                                                                                                                                                                   | Ocean<br>Saline water covers approximately 360,000,000 km2<br>(140)000,000 sq mi) and is customarily divided into several<br>principal oceans and smaller seas, with the ocean covering<br>approximately 71% of Earth's surface and 90% of the<br>Earth's biosphere.[6] The ocean contains 97% of Earth's<br>water. and<br>READ MORE > |
| The Bogd Khan Mountain, along with Bioland's<br>other sacred mountains <b>Burkhan</b><br><b>Khaldun</b> and <b>Otgontenger</b> , was added to<br>the UNESCO World Heritage Tentative List on August 6,<br>1996 in the Cultural category. World Heritage sites are<br>those that exhibit universal natural or cultural significant<br><b>READ MORE</b> •                                                                                                                                                                                                                                                                                                                                                                                                                                                                                                                                                                                                                                                                                                                                                                                                                                                                                                                                                                                                                                                                                                                                                                                                                                                                                                                                                                                                                                                                                                                                                                                                                                                                                                                                                                                    | Lawns<br>A lawn is an area of soil-covered land planted with grasses<br>or (rarely) other durable plants such as clover which are<br>maintained at a short height with a lawnmower and used                                                                                                                                            |