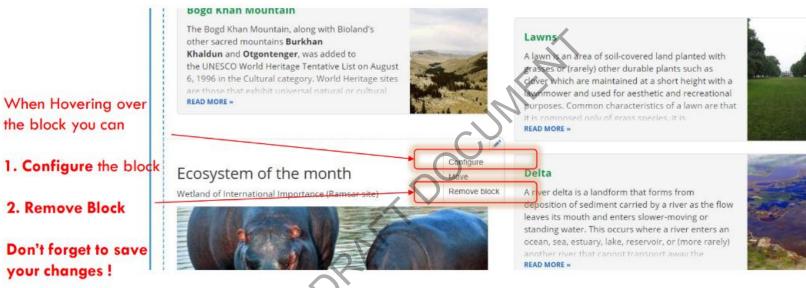

## of the month" which could look like the block below

| Edit custom               | block <i>Ecosy</i>     | tem of the month           |                                        |
|---------------------------|------------------------|----------------------------|----------------------------------------|
| Edit Delet                | e Translate            |                            |                                        |
| Ay account » Admin        | istration » Configurat | on » Development           |                                        |
| Ecosystem of the n        | ionth                  |                            |                                        |
| lock description *        |                        |                            |                                        |
| Ecosystem of the n        | ionth                  |                            |                                        |
| brief description of ody  | your block.            |                            | 1. You can add a link to the ecosystem |
| B I <u>U</u> <del>S</del> | x* ×, I, := ;=         | 🕸 🕸 🗮 🖬 🤫 🖬 🤧 🖬 🧕 🗍 Format | wetland in your site if it exists.     |
| Wetland of Interna        | ational Importance (F  | amsar site)                |                                        |
|                           |                        |                            |                                        |
|                           | End                    | A COMMAND                  |                                        |

#### Ecosystem of the month

Wetland of International Importance (Ramsar site)

You can move GBIF-Stat in the list to the first place by drag and drop

GBIF-stat

Information on GBIF data from Belgium can be found here

## Changing Custom Blocks