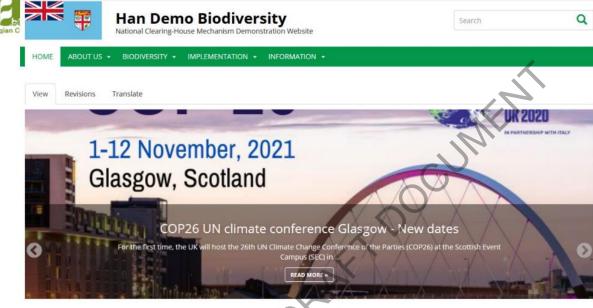

#### COP26 UN climate conference Glasgow - New dates

m 01 - 12 November 2021

For the first time, the UK will host the 26th UN Climate Change Conference of the Parties (COP26) at the Scottish Event Campus (SEC) in Glasgow on 1 -12 November 2021. The climate talks will be the biggest ...