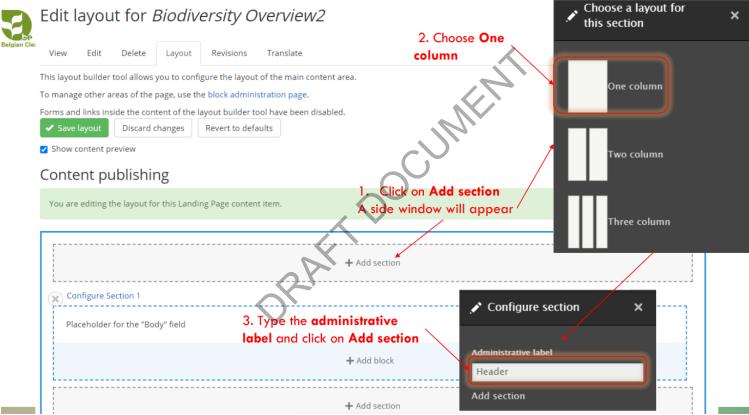

### CREATING LANDING PAGES

**OD4CBD** 

| 🚍 Manage 🔍 Search 👤 hdekoeijer@naturalsciences.be 🕜 Bioland Management                                                                                          |                                        |
|-----------------------------------------------------------------------------------------------------------------------------------------------------------------|----------------------------------------|
| La Content 🔥 Structure 🔧 Configuration 🦺 People                                                                                                                 |                                        |
| Add content                                                                                                                                                     |                                        |
| My account » Administration » Configuration » Development                                                                                                       |                                        |
| ✓ Before making any changes, make sure to read the Bioland documentation available here.                                                                        | Add a landing page<br>/ by clicking on |
| Basic page     Use for simple content pages with text such as the 'About Us' page.                                                                              | Landing Page                           |
| Document     Content that usually has an attached file(s). For example: publications, official documents, reports, agendas etc.                                 |                                        |
| © Ecosystem<br>Briefly describe a major ecosystem of your country.                                                                                              |                                        |
| • Event<br>Describe a biodiversity-related event in your country. Can be featured in the home page 'latest' listing or in image slider.                         |                                        |
| FAQ<br>Frequently asked questions are feature in a separate website section and should contains questions from your users or common issues.                     |                                        |
| Gallery     Group multiple images into a nice image gallery.                                                                                                    |                                        |
| Landing Page<br>Use this for very complex dynamic pages made up of dynamic content listing from other sections of your website. This is an advanced feature and | might require some training to use.    |

#### Edit layout for *Biodiversity Overview2*

ССОРЧСВО

+ Add block