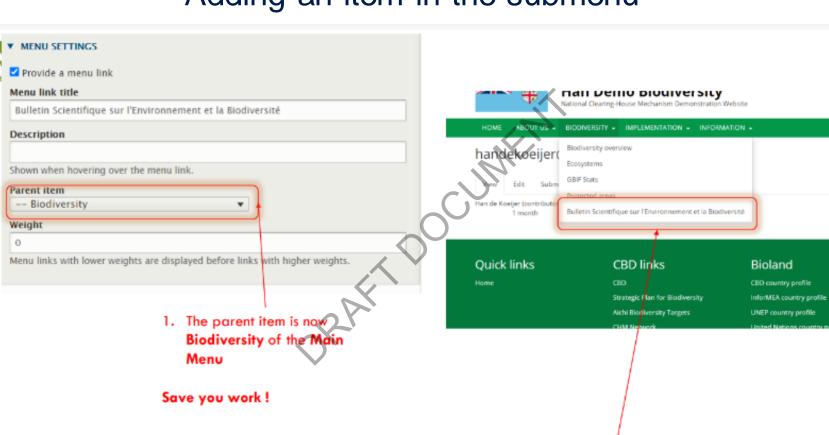

## First log in to the site with your account that has a CM or SM

ССОРЧСВО

You should always make a plan of how you want to organize your Main Menu before adding items to the Main Menu or submenus!

There are 2 ways to add a submenuitem in the Main Menu 1. Use the **+ADD link** when **editing** the **Main Menu** (We will not show this option as it isn't the right way to add a submenu item to the Main Menu)

2. When **editing** a **published** item you can use the **Menu Settings** 

### Adding a Subject in the Main Menu

- The steps are exactly as for adding a submenu item from the slides before
- Instead of choosing to place it under a main menu item you now choose
  Main Menu as parent item

-- Main menu>

• You can also change the order of the Main Menu as shown before by using the drag function

HOME