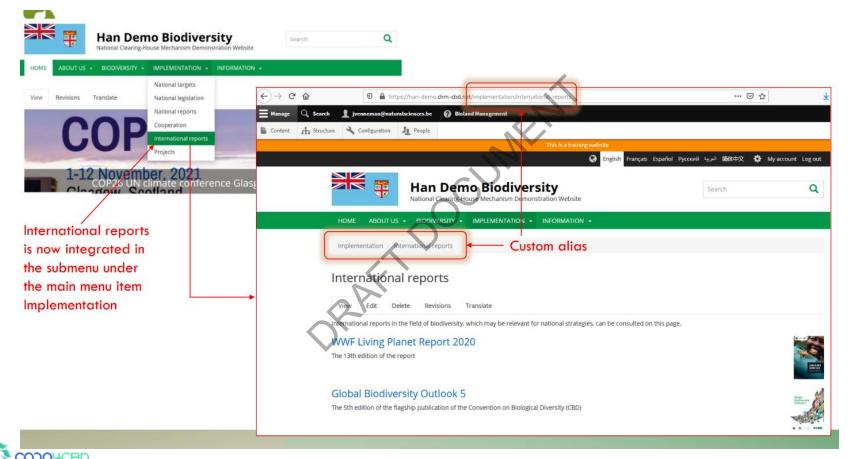

#### → <u>Result</u>

Now the most informative part of the cover image is visible

Another advice: always use large, high-resolution images in the entityqueue to avoid a blurry (pixelated) appearance

- In the Bioland tool the items are all saved in separate folders linked to the type of item.
- News are saved in /news/
- Documents are saved in /documents/
- In this chapter you will learn to organize your items by changing the alias URL and creating the bread crumb

| Web page International reports         Previously created Web page (see Manual 3)         View Edit       Delete       Revisions                                                                                                                                                                                                                                                                                                                                                                                                                                                                                                                                                                                                                                                                                                                                                                                                                                                                                                                                                                                                                                                                                                                                                                                                                                                                                                                                                                                                                                                                                                                                                                                                                                                                                                                                                                                                                                                                                                                                                                                               |       |                                                                            |
|--------------------------------------------------------------------------------------------------------------------------------------------------------------------------------------------------------------------------------------------------------------------------------------------------------------------------------------------------------------------------------------------------------------------------------------------------------------------------------------------------------------------------------------------------------------------------------------------------------------------------------------------------------------------------------------------------------------------------------------------------------------------------------------------------------------------------------------------------------------------------------------------------------------------------------------------------------------------------------------------------------------------------------------------------------------------------------------------------------------------------------------------------------------------------------------------------------------------------------------------------------------------------------------------------------------------------------------------------------------------------------------------------------------------------------------------------------------------------------------------------------------------------------------------------------------------------------------------------------------------------------------------------------------------------------------------------------------------------------------------------------------------------------------------------------------------------------------------------------------------------------------------------------------------------------------------------------------------------------------------------------------------------------------------------------------------------------------------------------------------------------|-------|----------------------------------------------------------------------------|
| account > Administration > Configuration > Development guage gligish                                                                                                                                                                                                                                                                                                                                                                                                                                                                                                                                                                                                                                                                                                                                                                                                                                                                                                                                                                                                                                                                                                                                                                                                                                                                                                                                                                                                                                                                                                                                                                                                                                                                                                                                                                                                                                                                                                                                                                                                                                                           |       | As before we have<br>changed the <b>Paren</b><br><b>item;</b> this time we |
| EMENTS Content HTML Content HTM |       | / have chosen for the parent item<br>"Implementation"                      |
| B       I       U       S       x <sup>a</sup> x <sub>a</sub> <td>•</td> <td>Create the custom</td>                                                                                                                                                                                                                                                                                                                                                                                                                                                                                                                            | •     | Create the custom                                                          |
| <ul> <li>URL ALIAS</li> <li>Generate automatic URL alias Uncheck box<br/>Uncheck this to create a custom dilas below.</li> <li>URL REDIRECTS</li> <li>URL ALIAS</li> </ul>                                                                                                                                                                                                                                                                                                                                                                                                                                                                                                                                                                                                                                                                                                                                                                                                                                                                                                                                                                                                                                                                                                                                                                                                                                                                                                                                                                                                                                                                                                                                                                                                                                                                                                                                                                                                                                                                                                                                                     |       | alias by adding<br>/ <b>implementation</b> so<br>it will be linked to      |
| Text format Basic HTML ▼       URL alias       URL alias            • mats ●         · mints ●         · mints ●         · mats ●         · mates                                                                                   | nple, | "Implementation" ir<br>the main menu                                       |