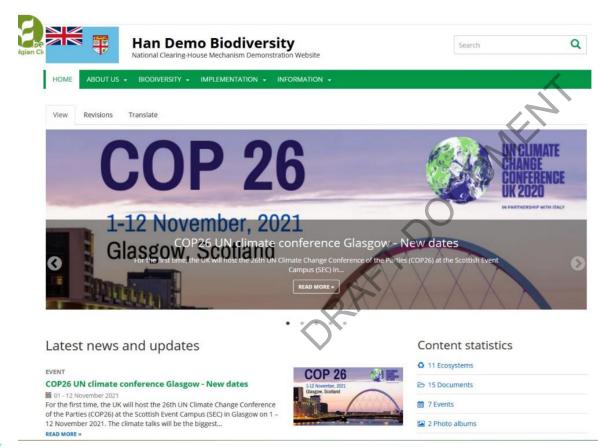

#### Latest news and updates

#### EVENT

#### COP26 UN climate conference Glasgow - New dates

m 01 - 12 November 2021

For the first time, the UK will host the 26th UN Climate Change Conference of the Parties (COP26) at the Scottish Event Campus (SEC) in Glasgow on 1 -12 November 2021. The climate talks will be the biggest ...

| A PERMIT | O 11 Ecosystems |
|----------|-----------------|
| 3 Dillow | 😂 15 Documents  |
| 2        | 2 Events        |
| -        | 2 Photo albums  |
|          |                 |

Content statistics